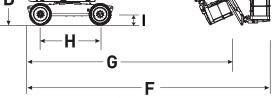

# SJ85 AJ ARTICULATING BOOM

| Dimensions                           | SJ85 AJ                         |
|--------------------------------------|---------------------------------|
| Work Height                          | 27.91 m                         |
| Platform Height                      | 25.91 m                         |
| Horizontal Reach                     | 17.07 m                         |
| Up and Over Height                   | 10.36 m                         |
| A Platform Size                      | 0.91 x 2.4 m                    |
| B Stowed Width                       | 2.49 m                          |
| C Tailswing                          | 0.86 m                          |
| D Stowed Height                      | 2.67 m                          |
| E Transportation Height              | 2.90 m                          |
| F Stowed Length                      | 11.63 m                         |
| G Transportation Length              | 10.03 m                         |
| H Wheelbase                          | 2.84 m                          |
| I Ground Clearance                   | 0.33 m                          |
| Specifications                       | SJ85 AJ                         |
| Rotation                             | 360° Continuous                 |
| Platform Rotation                    | 170°                            |
| Jib Length                           | 1.68 m                          |
| Jib Range +/-                        | +65° / -60°                     |
| Weight                               | 16,465 kg                       |
| Gradeability                         | 45%                             |
| Turning Radius (Inside)              | 3.05 m                          |
| Turning Radius (Outside)             | 6.22 m                          |
| Axle Oscillation                     | 10.16 cm                        |
| Drive Speed (High speed)             | 4.8 km/h                        |
| Capacity                             | 227 / 340 kg                    |
| Local Floor Load (With Rated Load)   | 12.01 kg/sq cm                  |
| Overall Floor Load (With Rated Load) | 1733 kg/sq m                    |
| Maximum # of Persons                 | 2/3                             |
| Туге Туре                            | Foam-filled NM                  |
| Tyre Size                            | 18-625                          |
| Diesel Engine                        | Deutz D2011L04i - 65 HP (48 KW) |
| Fuel Tank Capacity                   | 115 L                           |
| Hydraulic Reservoir                  | 170 L                           |