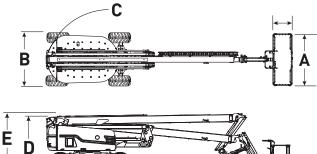

# SJ85 AJ ARTICULATING BOOM

| Dimensions                           | SJ85 AJ                         |
|--------------------------------------|---------------------------------|
| Work Height                          | 27.91 m                         |
| Platform Height                      | 25.91 m                         |
| Horizontal Reach                     | 17.07 m                         |
| Up and Over Height                   | 10.36 m                         |
| A Platform Size                      | 0.91 x 2.4 m                    |
| B Stowed Width                       | 2.49 m                          |
| C Tailswing                          | 0.86 m                          |
| D Stowed Height                      | 2.67 m                          |
| E Transportation Height              | 2.90 m                          |
| F Stowed Length                      | 11.63 m                         |
| G Transportation Length              | 10.03 m                         |
| H Wheelbase                          | 2.84 m                          |
| I Ground Clearance                   | 0.33 m                          |
| Specifications                       | SJ85 AJ                         |
| Rotation                             | 360° Continuous                 |
| Platform Rotation                    | 170°                            |
| Jib Length                           | 1.68 m                          |
| Jib Range +/-                        | +65° / -60°                     |
| Weight                               | 16,465 kg                       |
| Gradeability                         | 45%                             |
| Turning Radius (Inside)              | 3.05 m                          |
| Turning Radius (Outside)             | 6.22 m                          |
| Axle Oscillation                     | 10.16 cm                        |
| Drive Speed (High speed)             | 4.8 km/h                        |
| Capacity                             | 227 / 340 kg                    |
| Local Floor Load (With Rated Load)   | 12.01 kg/sq cm                  |
| Overall Floor Load (With Rated Load) | 1733 kg/sq m                    |
| Maximum # of Persons                 | 2/3                             |
| Туге Туре                            | Foam-filled NM                  |
| Tyre Size                            | 18-625                          |
| Diesel Engine                        | Deutz D2011L04i - 65 HP (48 KW) |
| Fuel Tank Capacity                   | 115 L                           |
| Hydraulic Reservoir                  | 170 L                           |