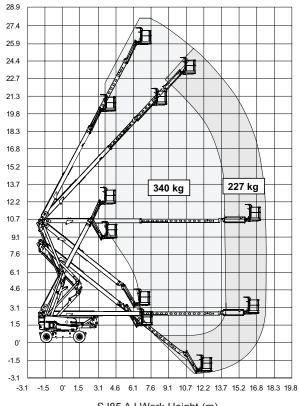

# SJ85 AJ ARTICULATING BOOM

| Dimensions                           | SJ85 AJ                         |
|--------------------------------------|---------------------------------|
| Work Height                          | 27.91 m                         |
| Platform Height                      | 25.91 m                         |
| Horizontal Reach                     | 17.07 m                         |
| Up and Over Height                   | 10.36 m                         |
| A Platform Size                      | 0.91 x 2.4 m                    |
| B Stowed Width                       | 2.49 m                          |
| C Tailswing                          | 0.86 m                          |
| D Stowed Height                      | 2.67 m                          |
| E Transportation Height              | 2.90 m                          |
| F Stowed Length                      | 11.63 m                         |
| G Transportation Length              | 10.03 m                         |
| H Wheelbase                          | 2.84 m                          |
| I Ground Clearance                   | 0.33 m                          |
| Specifications                       | SJ85 AJ                         |
| Rotation                             | 360° Continuous                 |
| Platform Rotation                    | 170°                            |
| Jib Length                           | 1.68 m                          |
| Jib Range +/-                        | +65° / -60°                     |
| Weight                               | 16,465 kg                       |
| Gradeability                         | 45%                             |
| Turning Radius (Inside)              | 3.05 m                          |
| Turning Radius (Outside)             | 6.22 m                          |
| Axle Oscillation                     | 10.16 cm                        |
| Drive Speed (High speed)             | 4.8 km/h                        |
| Capacity                             | 227 / 340 kg                    |
| Local Floor Load (With Rated Load)   | 12.01 kg/sq cm                  |
| Overall Floor Load (With Rated Load) | 1733 kg/sq m                    |
| Maximum # of Persons                 | 2/3                             |
| Туге Туре                            | Foam-filled NM                  |
| Tyre Size                            | 18-625                          |
| Diesel Engine                        | Deutz D2011L04i - 65 HP (48 KW) |
| Fuel Tank Capacity                   | 115 L                           |
| Hydraulic Reservoir                  | 170 L                           |

SJ85 AJ Work Height (m)

Skyjack Australia Pty Ltd Unit 1, 35 Honeycomb Drive Eastern Creek NSW 2766 Australia Phone +61 (0) 2 9854 0700 Fax +61 (0) 2 9854 0777 Email: jcranmer@skyjack.com

This brochure is for illustrative purpose only and based on the latest information at the time of printing. Skyjack Inc. reserves the right to make changes at any time, without notice, to specifications, standard and optional equipment. Consult the Operating Maintenance and Parts Manuals for proper procedures. AS marked platforms are in conformance to Standard AS/NZS 1418.10:2011.