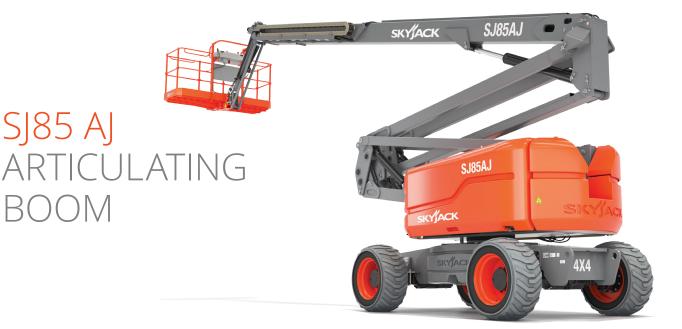

# SJ85 AJ ARTICULATING BOOM

| Dimensions                           | SJ85 AJ                         |
|--------------------------------------|---------------------------------|
| Work Height                          | 27.91 m                         |
| Platform Height                      | 25.91 m                         |
| Horizontal Reach                     | 17.07 m                         |
| Up and Over Height                   | 10.36 m                         |
| A Platform Size                      | 0.91 x 2.4 m                    |
| B Stowed Width                       | 2.49 m                          |
| C Tailswing                          | 0.86 m                          |
| D Stowed Height                      | 2.67 m                          |
| E Transportation Height              | 2.90 m                          |
| F Stowed Length                      | 11.63 m                         |
| G Transportation Length              | 10.03 m                         |
| H Wheelbase                          | 2.84 m                          |
| I Ground Clearance                   | 0.33 m                          |
| Specifications                       | SJ85 AJ                         |
| Rotation                             | 360° Continuous                 |
| Platform Rotation                    | 170°                            |
| Jib Length                           | 1.68 m                          |
| Jib Range +/-                        | +65° / -60°                     |
| Weight                               | 16,465 kg                       |
| Gradeability                         | 45%                             |
| Turning Radius (Inside)              | 3.05 m                          |
| Turning Radius (Outside)             | 6.22 m                          |
| Axle Oscillation                     | 10.16 cm                        |
| Drive Speed (High speed)             | 4.8 km/h                        |
| Capacity                             | 227 / 340 kg                    |
| Local Floor Load (With Rated Load)   | 12.01 kg/sq cm                  |
| Overall Floor Load (With Rated Load) | 1733 kg/sq m                    |
| Maximum # of Persons                 | 2/3                             |
| Туге Туре                            | Foam-filled NM                  |
| Tyre Size                            | 18-625                          |
| Diesel Engine                        | Deutz D2011L04i - 65 HP (48 KW) |
| Fuel Tank Capacity                   | 115 L                           |
| Hydraulic Reservoir                  | 170 L                           |