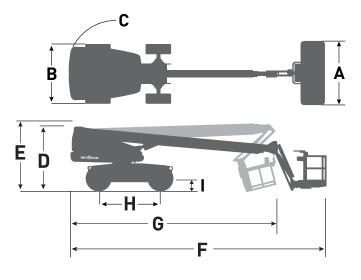

## SJ66 T+ TELESCOPIC BOOMS

| Dimensions                           | SJ66 T+                         |
|--------------------------------------|---------------------------------|
| Work Height                          | 22.19 m                         |
| Platform Height                      | 20.19 m                         |
| Horizontal Reach                     | 17.38 m                         |
| A Platform Size                      | 0.91 x 2.44 m                   |
| B Stowed Width                       | 2.44 m                          |
| C Tailswing                          | 1.33 m                          |
| D Stowed Height                      | 2.59 m                          |
| E Transportation Height              | 3.30 m                          |
| F Stowed Length                      | 10.40 m                         |
| G Transportation Length              | 8.13 m                          |
| H Wheelbase                          | 2.44 m                          |
| Ground Clearance                     | 0.41 m                          |
|                                      | SJ66 T+                         |
| Specifications  Rotation             |                                 |
| Platform Rotation                    | 360° Continuous                 |
|                                      | 170°                            |
| Jib Length                           | 1.52 m                          |
| Jib Range +/-                        | +65° / -60°                     |
| Weight                               | 12,585 kg                       |
| Gradeability                         | 50%                             |
| Turning Radius (Inside)              | 1.93 m                          |
| Turning Radius (Outside)             | 5.05 m                          |
| Axle Oscillation                     | 8.89 cm                         |
| Drive Speed (High speed)             | 7.2 km/h                        |
| Capacity                             | 300 / 454 kg                    |
| Local Floor Load (With Rated Load)   | 17.44 kg/sq cm                  |
| Overall Floor Load (With Rated Load) | 1,558 kg/sq m                   |
| Maximum Wind Rating                  | 12.5 m/s                        |
| Personnel Rating at Max Wind Rating  | 2/3                             |
| Tyre Type                            | Foam-Filled, NM                 |
| Tyre Size                            | 385/65D19.5                     |
| Diesel Engine                        | Deutz D2011L04i - 65 HP (48 KW) |
| Fuel Tank Capacity                   | 170 L                           |
| Hydraulic Reservoir                  | 227 L                           |