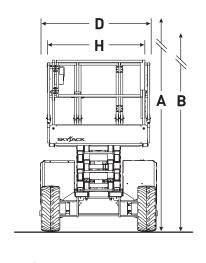

## SJ6826/32 RT ROUGH TERRAIN SCISSORS

| Dimensions                                    | SJ6826 RT   | SJ6832 RT   |
|-----------------------------------------------|-------------|-------------|
| A Work Height                                 | 9.92 m      | 11.75 m     |
| B Raised Platform Height                      | 7.92 m      | 9.75 m      |
| C Lowered Platform Height                     | 1.23 m      | 1.37 m      |
| D Overall Width                               | 1.76 m      | 1.76 m      |
| E Overall Length                              | 3.35 m      | 3.35 m      |
| F Stowed Height (Rails Up)                    | 2.37 m      | 2.51 m      |
| G Stowed Height (Rails Down)                  | 1.61 m      | 1.75 m      |
| H Platform Width (Inside Dimension)           | 1.42 m      | 1.42 m      |
| l Platform Length (Inside Dimension)          | 2.44 m      | 2.44 m      |
| Specifications                                | SJ6826 RT   | SJ6832 RT   |
| Extension Deck                                | 1.52 m      | 1.52 m      |
| Ground Clearance                              | 0.20 m      | 0.20 m      |
| Wheelbase                                     | 2.04 m      | 2.04 m      |
| Weight                                        | 3,305 kg    | 3,655 kg    |
| Gradeability                                  | 50%         | 40%         |
| Turning Radius (Inside)                       | 1.52 m      | 1.52 m      |
| Turning Radius (Outside)                      | 3.96 m      | 3.96 m      |
| Lift Time (With Rated Load)                   | 36 sec      | 39 sec      |
| Drive Speed (Stowed)                          | 6.1 km/h    | 6.1 km/h    |
| Drive Speed (Raised)                          | 0.6 km/h    | 0.6 km/h    |
| Maximum Drive Height                          | Full Height | Full Height |
| Capacity (Overall)                            | 567 kg      | 454 kg      |
| Maximum # of Persons (0 wind rating)          | 4           | 4           |
| Maximum # of Persons (12.5 m/sec wind rating) | 4           | 2           |