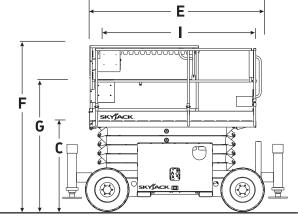

## SJ6826/32 RT ROUGH TERRAIN SCISSORS

| Dimensions                                    | SJ6826 RT   | SJ6832 RT   |
|-----------------------------------------------|-------------|-------------|
| A Work Height                                 | 9.92 m      | 11.75 m     |
| B Raised Platform Height                      | 7.92 m      | 9.75 m      |
| C Lowered Platform Height                     | 1.23 m      | 1.37 m      |
| D Overall Width                               | 1.76 m      | 1.76 m      |
| E Overall Length                              | 3.35 m      | 3.35 m      |
| F Stowed Height (Rails Up)                    | 2.37 m      | 2.51 m      |
| G Stowed Height (Rails Down)                  | 1.61 m      | 1.75 m      |
| H Platform Width (Inside Dimension)           | 1.42 m      | 1.42 m      |
| l Platform Length (Inside Dimension)          | 2.44 m      | 2.44 m      |
| Specifications                                | SJ6826 RT   | SJ6832 RT   |
| Extension Deck                                | 1.52 m      | 1.52 m      |
| Ground Clearance                              | 0.20 m      | 0.20 m      |
| Wheelbase                                     | 2.04 m      | 2.04 m      |
| Weight                                        | 3,305 kg    | 3,655 kg    |
| Gradeability                                  | 50%         | 40%         |
| Turning Radius (Inside)                       | 1.52 m      | 1.52 m      |
| Turning Radius (Outside)                      | 3.96 m      | 3.96 m      |
| Lift Time (With Rated Load)                   | 36 sec      | 39 sec      |
| Drive Speed (Stowed)                          | 6.1 km/h    | 6.1 km/h    |
| Drive Speed (Raised)                          | 0.6 km/h    | 0.6 km/h    |
| Maximum Drive Height                          | Full Height | Full Height |
| Capacity (Overall)                            | 567 kg      | 454 kg      |
| Maximum # of Persons (0 wind rating)          | 4           | 4           |
| Maximum # of Persons (12.5 m/sec wind rating) | 4           | 2           |