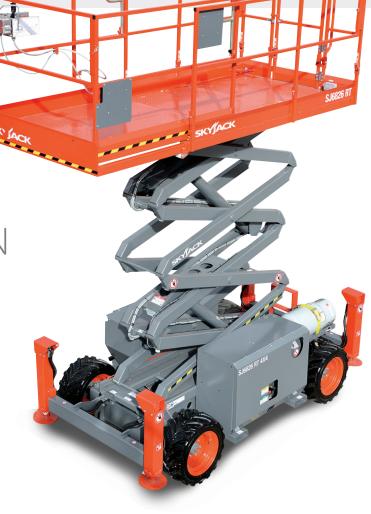

SJ6826/32 RT ROUGH TERRAIN SCISSORS

## STANDARD FEATURES

- Crossover symmetrical 4WD
- Drivable at full height with roll out deck fully extended
- Independent/auto leveling outriggers
- 1.52 m roll out extension deck
- Diesel engine
- 90° swing out engine tray
- Multiple wet disc SAHR brakes
- Wiring for AC outlet on platform
- Up to 50% gradeability (SJ6826 RT)
- Tilt alarm with drive & lift cut-out
- All motion audible alarm
- Overload sensing system
- Lowering warning system
- Lanyard attachment points
- Operator horn
- Flashing lights
- Hinged railing system
- Forklift pockets and tie down/lift lugs
- Full height spring hinged gate at rear of unit
- Relay based control system
- Colour coded and numbered wiring system
- Foam-filled non-marking tyres